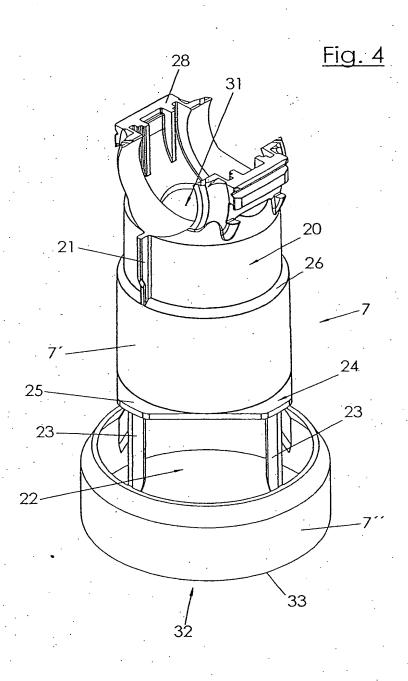

10/500078











10/500078

Fig. 5







10/500078







## This Page is Inserted by IFW Indexing and Scanning Operations and is not part of the Official Record

## **BEST AVAILABLE IMAGES**

Defective images within this document are accurate representations of the original documents submitted by the applicant.

Defects in the images include but are not limited to the items checked:

BLACK BORDERS

IMAGE CUT OFF AT TOP, BOTTOM OR SIDES

FADED TEXT OR DRAWING

BLURRED OR ILLEGIBLE TEXT OR DRAWING

SKEWED/SLANTED IMAGES

COLOR OR BLACK AND WHITE PHOTOGRAPHS

GRAY SCALE DOCUMENTS

LINES OR MARKS ON ORIGINAL DOCUMENT

REFERENCE(S) OR EXHIBIT(S) SUBMITTED ARE POOR QUALITY

OTHER:

## IMAGES ARE BEST AVAILABLE COPY.

As rescanning these documents will not correct the image problems checked, please do not rep